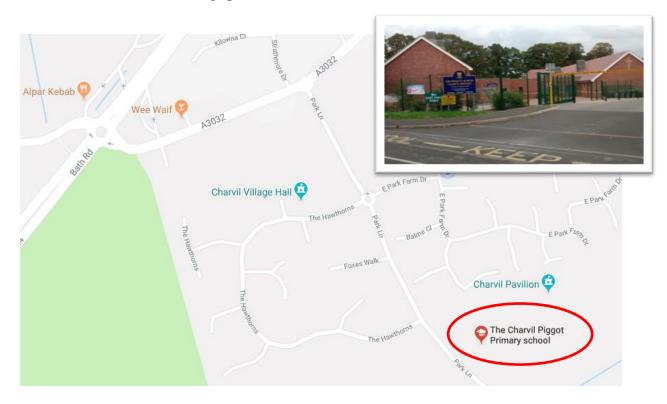

## Location:

Charvil Piggott Primary School Park Lane Charvil RG10 9TR

(SatNav can be misleading, please follow written directions below)

## **Directions from Twyford:**

Take the A3032 Old Bath Road towards Charvil. At the mini roundabout, before you reach the Wee Waif, turn left onto Park Lane. At the next roundabout continue straight on. After 200 Yds, turn left into the service road, marked "Deliveries". Turn immediately right through the green gates to the staff car park. Additional parking is available in the main school car park.

## **Directions from Woodley:**

Take the A4 towards Maidenhead. At the Texaco/Wee Waif roundabout, turn right onto the A3032 Old Bath Road towards Charvil. At the mini roundabout, just after the Wee Waif, turn right onto Park Lane. At the next roundabout continue straight on. After 200 Yds, turn left into the service road, marked "Deliveries". Turn immediately right through the green gates to the staff car park. Additional parking is available in the main school car park.